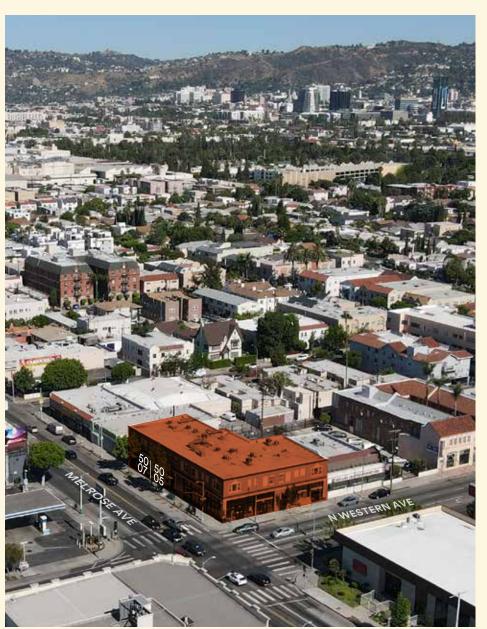

Contact Tel 323 469 1734 Info@creativespace.us DRE Lic #01976626

5001-5009 Melrose Ave

Melrose & Western

Located at the intersection of Melrose and Western Avenues, 5001-5009 Melrose Ave was built in the 1920s and recently underwent significant updates and improvements. New tenants include organic restaurant **Organico** and Italian deli **Ggiata Delicatessen** (opening 2021).

#### Features of 5001-5009 Melrose Ave

- · Completed in the 1920s and recently restored.
- · Located on a prominent corner with high pedestrian and car visibility.
- Average daily traffic Melrose Ave: 49,463 cars. N Western Ave: 40,689 cars.
- Major travel corridor with easy and immediate access to Hollywood, Larchmont, Hancock Park, and Koreatown.