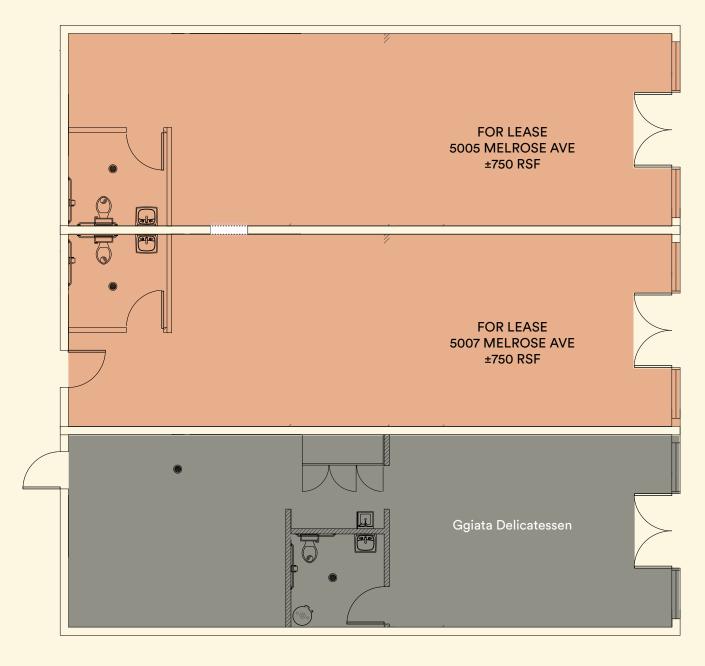

# **Available Spaces**

| Suite 5005 | Retail | ±750 RSF | \$2.75/SF/Mo NNN |
|------------|--------|----------|------------------|
| Suite 5007 | Retail | ±750 RSF | \$2.75/SF/Mo NNN |

# Combinable to ±1,500 RSF

Suite 5005 Ground Floor Retail ± 750 RSF

Rent: \$2.75/SF/Mo NNN Terms: 3-10 Years Occupancy: Available Now

Suite 5007 Ground Floor Retail ± 750 RSF