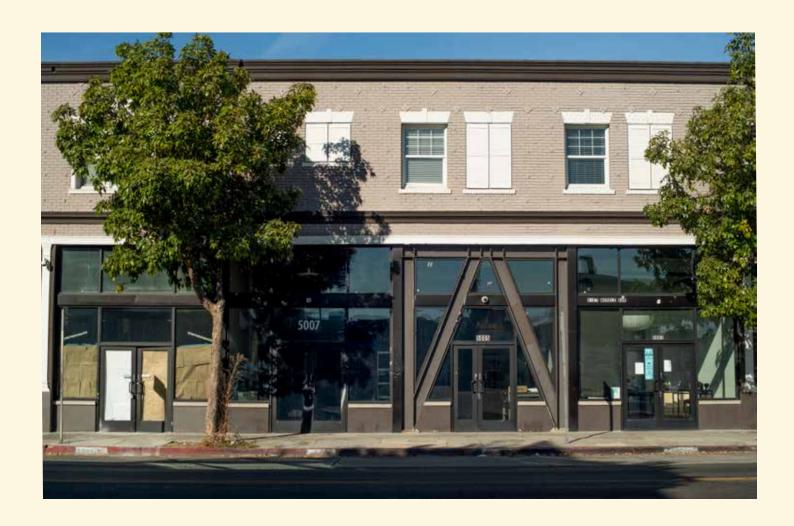

Contact Tel 323 469 1734 Info@creativespace.us DRE Lic #01976626

5001-5009 Melrose Ave

Melrose & Western

Located at the intersection of Melrose and Western Avenues, 5001-5009 Melrose Ave was built in the 1920s and recently underwent significant updates and improvements. New tenants include organic restaurant **Organico** and Italian deli **Ggiata Delicatessen** (opening 2021).

#### Features of 5001-5009 Melrose Ave

- · Completed in the 1920s and recently restored.
- · Located on a prominent corner with high pedestrian and car visibility.
- Average daily traffic Melrose Ave: 49,463 cars. N Western Ave: 40,689 cars.
- Major travel corridor with easy and immediate access to Hollywood, Larchmont, Hancock Park, and Koreatown.