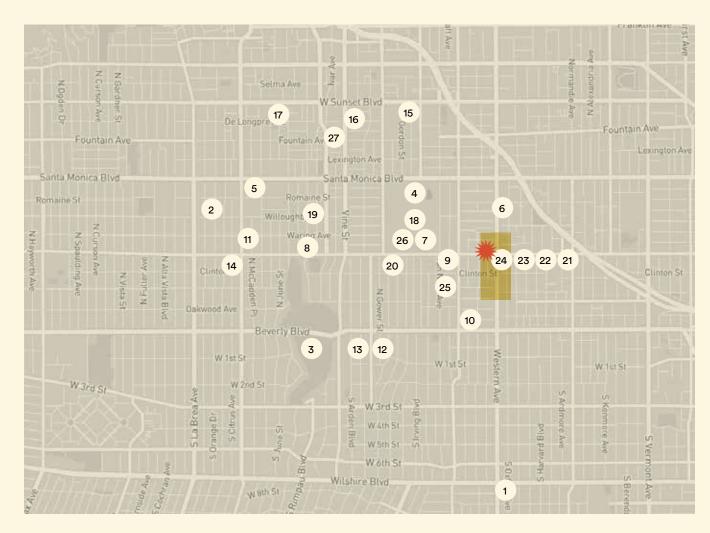

# Points of Interest

# Cultural

| 1 | The Wiltern                | Historic / Venue |
|---|----------------------------|------------------|
| 2 | Just One Eye               | Retail           |
| 3 | Wilshire Country Club      | Historic         |
| 4 | Hollywood Forever Cemetery | Historic         |
| 5 | Regan Projects             | Gallery          |
| 6 | The Lodge                  | Gallery          |
| 7 | Frieze                     | Art Festival     |

# Food & Beverage

| 8  | Providence               | Restaurant |
|----|--------------------------|------------|
| 9  | Osteria La Buca          | Restaurant |
| 10 | Antico                   | Restaurant |
| 11 | Petite Trois             | Restaurant |
| 12 | GGet Larchmont Village   | Coffee     |
| 13 | Larchmont Wine & Cheese  | Specialty  |
| 14 | Osteria / Pizzeria Mozza | Restaurant |

# Studio & Office

| 15 | ινετπιχ                    | iviedia Tenant    |
|----|----------------------------|-------------------|
| 16 | Sunset Gower Studios       | Studio            |
| 17 | Sunset Las Palmas Studios  | Studio            |
| 18 | Paramount Pictures Studios | Historic / Studio |
| 19 | Milk Studios               | Studio            |

# **Projects In Development Pipeline**

| 20 | 5570 Melrose Ave           | Multi-Family     |
|----|----------------------------|------------------|
| 21 | 4658 Melrose Ave           | Multi-Family     |
| 22 | 4760-4766 Melrose Ave      | Multi-Family     |
| 23 | 652 N Serrano Ave          | Multi-Family     |
| 24 | 4918 Melrose Ave           | Multi-Family     |
| 25 | 501-543 Wilton Pl          | Multi-Family     |
| 26 | Paramount Pictures Studios | Studio / Office  |
| 27 | Academy on Vine            | Mixed-Use Office |