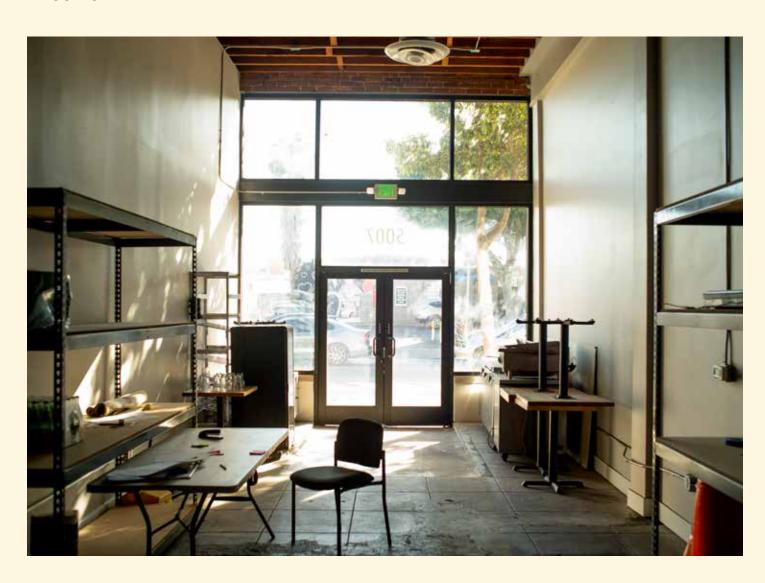

Contact Tel 323 469 1734 Info@creativespace.us DRE Lic #01976626

5001-5009 Melrose Ave

Melrose & Western

Located at the intersection of Melrose and Western Avenues, 5001-5009 Melrose Ave was built in the 1920s and recently underwent significant updates and improvements. New tenants include organic restaurant **Organico** and Italian deli **Ggiata Delicatessen** (opening 2021).

# **Available Spaces**

| Suite 5005 | Retail | ±750 RSF | \$2.75/SF/Mo NNN |
|------------|--------|----------|------------------|
| Suite 5007 | Retail | ±750 RSF | \$2.75/SF/Mo NNN |

# Combinable to ±1,500 RSF

Suite 5005 Ground Floor Retail ± 750 RSF

Rent: \$2.75/SF/Mo NNN Terms: 3-10 Years Occupancy: Available Now

Suite 5007 Ground Floor Retail ± 750 RSF